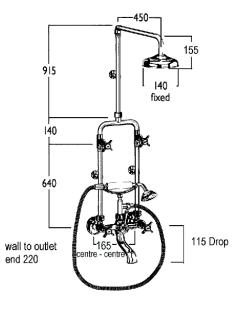

## COMBINATION DIVERTER/EXPOSED SHOWER SET

## **DETAILED WRITTEN INSTALLATION INSTRUCTIONS**

In wall requirements – 2 x ½" BSP male threads at 165mm centres

- 1. Remove nuts and tails from back of diverter. Put flange on wall thread and screw tee fitting onto the wall thread with thread tape. The nut and washer onto each diverter tail screw in the tee fittings with 1/2" AF Hex Allan key using approved pipe sealant (e.g. Loctite 680) on tail thread (Ensure nuts can freely spin).
- 2. Install pillar clips on wall at suitable point vertically above for each riser tube (Half way up the length of the riser tube or more).
- 3. Fit riser tubes on both inlets of breeching assembly. Tighten with thread tape.
- 4. Fit nuts and olives on to both riser tubes. Fit shower riser tubes into tees and tighten nuts onto tees with spanner.
- 5. Fit arm on the riser and tighten with thread tape
- Install pillar clip on wall approximately half the length of the riser tubes. Fit nuts and olive on riser tube. Fit riser tube into breeching outlet and tighten with spanner.
- 7. Tighten pillar clips with a flathead screwdriver. TAKE CARE as the riser tube can be easily scratched by pillar clip.
- 8. Hold up diverter back against nuts and tighten nuts onto diverter (Make sure fibre washer is inside nut). Fit nut and olive on cradle stem and tighten down onto diverter body. Fit hose to thread connection on cradle stem.
- 9. Attach shower rose with thread tape.