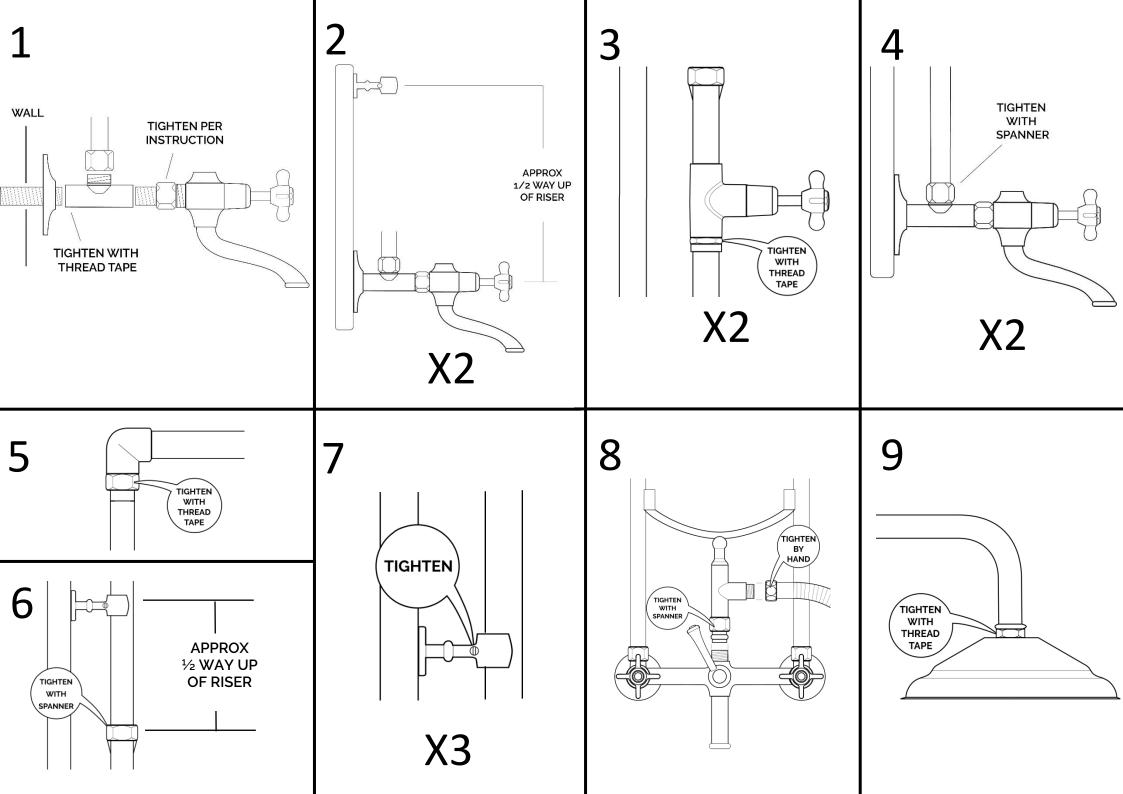

## **DETAILED WRITTEN INSTALLATION INSTRUCTIONS**

In wall requirements – 2 x ½" BSP male threads at 165mm centres

- 1. Remove nuts and tails from back of diverter. Put flange on wall thread and screw tee fitting onto the wall thread with thread tape. The nut and washer onto each diverter tail screw in the tee fittings with 1/2" AF Hex Allan key using approved pipe sealant (e.g. Loctite 680) on tail thread (Ensure nuts can freely spin).
- 2. Install pillar clips on wall at suitable point vertically above for each riser tube (Half way up the length of the riser tube or more).
- 3. Fit riser tubes on both inlets of breeching assembly. Tighten with thread tape.
- 4. Fit nuts and olives on to both riser tubes. Fit shower riser tubes into tees and tighten nuts onto tees with spanner.
- 5. Fit arm on the riser and tighten with thread tape
- Install pillar clip on wall approximately half the length of the riser tubes. Fit nuts and olive on riser tube. Fit riser tube into breeching outlet and tighten with spanner.
- 7. Tighten pillar clips with a flathead screwdriver. TAKE CARE as the riser tube can be easily scratched by pillar clip.
- 8. Hold up diverter back against nuts and tighten nuts onto diverter (Make sure fibre washer is inside nut). Fit nut and olive on cradle stem and tighten down onto diverter body. Fit hose to thread connection on cradle stem.
- 9. Attach shower rose with thread tape.